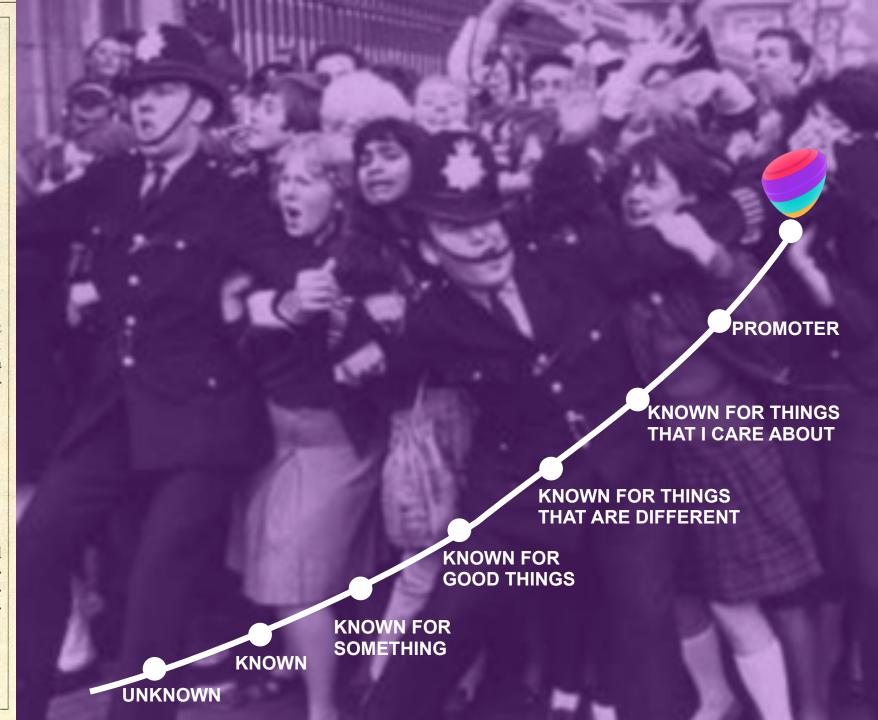

ly

ABCDEFGHIJKLMN OPQRSTUVXYZÅÄÖ 1234567890









### TELEFON

### julafton och nyårsafton

I många företag är arbetet särskilt pressande, när det närmar sig jul. Så är det också på telefonstationerna. Televerket vill liksom andra företag därför gärna så långt det går ge personalen ledigt under helgen och vädjar till allmänheten

### ring så litet som möjligt på julafton och nyårsafton

helst bara strängt nödvändiga samtal.
Gäller naturligtvis ej, om Ni själv kan koppla samtalet.

### Det är också dyrare att telefonera på julafton

Mellan kl 18 julafton och kl. 9 juldagen är det dubbel dagtaxa för inländska rikssamtal, expedierade av telefonist. För telefonsamtal till Danmark, Finland och Norge gäller dubbel dagtaxa från kl. 17 på julafton och nyårsafton till kl. 7 följande morgon.









# A NEW GEN TELCO IS NOT SOMETHING DIFFERENT





# IT IS SOMETHING MORE!









CUSTOMER OBSESSED CULTURE



DARE TO TAKE STAND



EASY TO BE A CUSTOMERS-WITH A WIDE

OFFEDIMO.



WE ARE NEW BUILDERS- 'WE GET IT'











ENGAGEMENT















## LÆR KIDSA KODING

Töyen Startup Village Oslo

> YOUNITE volunteers introducing basic programming skills to children in Oslo











# **TUSEN TAKK!**

## ANNE.GRO.GULLA@TELIACOMPANY.COM 0046 70 420 2401